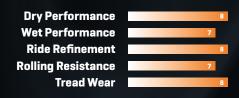

## MAP3

Based on the highly successful MAP1, the MAP3 further refines the driving experience.

The tyre incorporates a new closed shoulder designed to minimise noise resonance in the tread area for reduced cabin noise.

The MAP3 also features a new construction design to maintain a stable contact patch for improved braking performance as well as excellent overall traction.

## FEATURES & BENEFITS

- Closed shoulder design minimises noise resonance in the tread area for a quiet and comfortable ride.
- 2 Advanced construction design maintains a stable road contact patch for improved braking performance and excellent traction.
- 3 Solid centre rib delivers excellent handling response and braking performance.